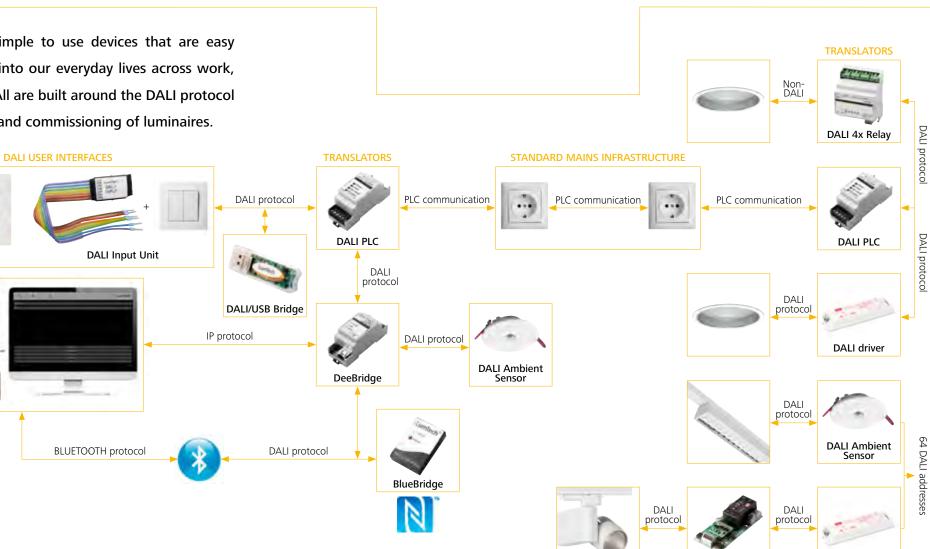

### **Connected Lighting**

Practical and simple to use devices that are easy to incorporate into our everyday lives across work, rest, and play. All are built around the DALI protocol for the control and commissioning of luminaires.

**DLS Touch Panel** 

DALI driver

DALI TW module