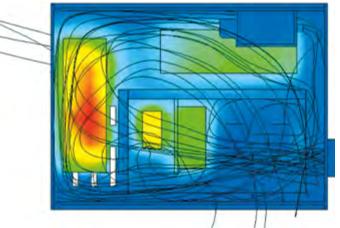

### THERMAL DESIGN

of all developed devices.

### Thermal design includes:

- Thermomechanical simulation.
- **CFD** analysis.
- Thermography.

Company presentation | Our services | Thermal design