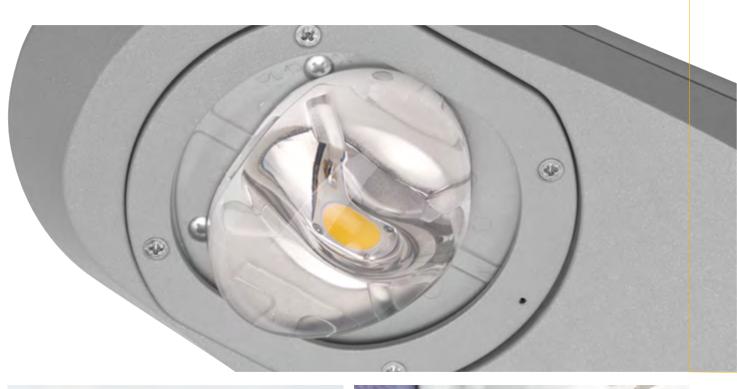

# **Optical design**

#### Optical design includes:

- Optical system development.
- Reflector and parabolic louvre design.
- Refractor and diffuser design.
- Lighting design.
- Lens development, tooling, and optional OEM support.