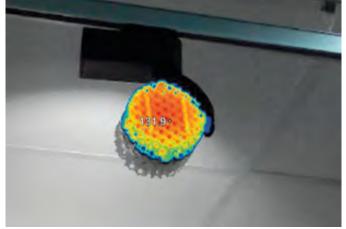

### THERMAL DESIGN

of all developed devices.

### Thermal design includes:

- Thermomechanical simulation.
- **CFD** analysis.
- Thermography.

Company presentation | Our services | Thermal design

#### Our thermal laboratory can provide:

- High- and low-temperature operating lifetimes tests.
- High- and low-temperature storage lifetime tests.
- Glow wire tests in °C.
- Temperature cycling.
- Power cycling.