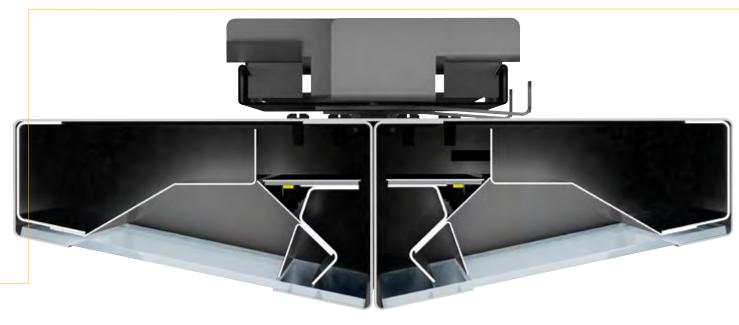

# **Optical design**

#### Optical design includes:

- Optical system development.
- Reflector and parabolic louvre design.
- Refractor and diffuser design.
- Lighting design.
- Lens development, tooling, and optional OEM support.